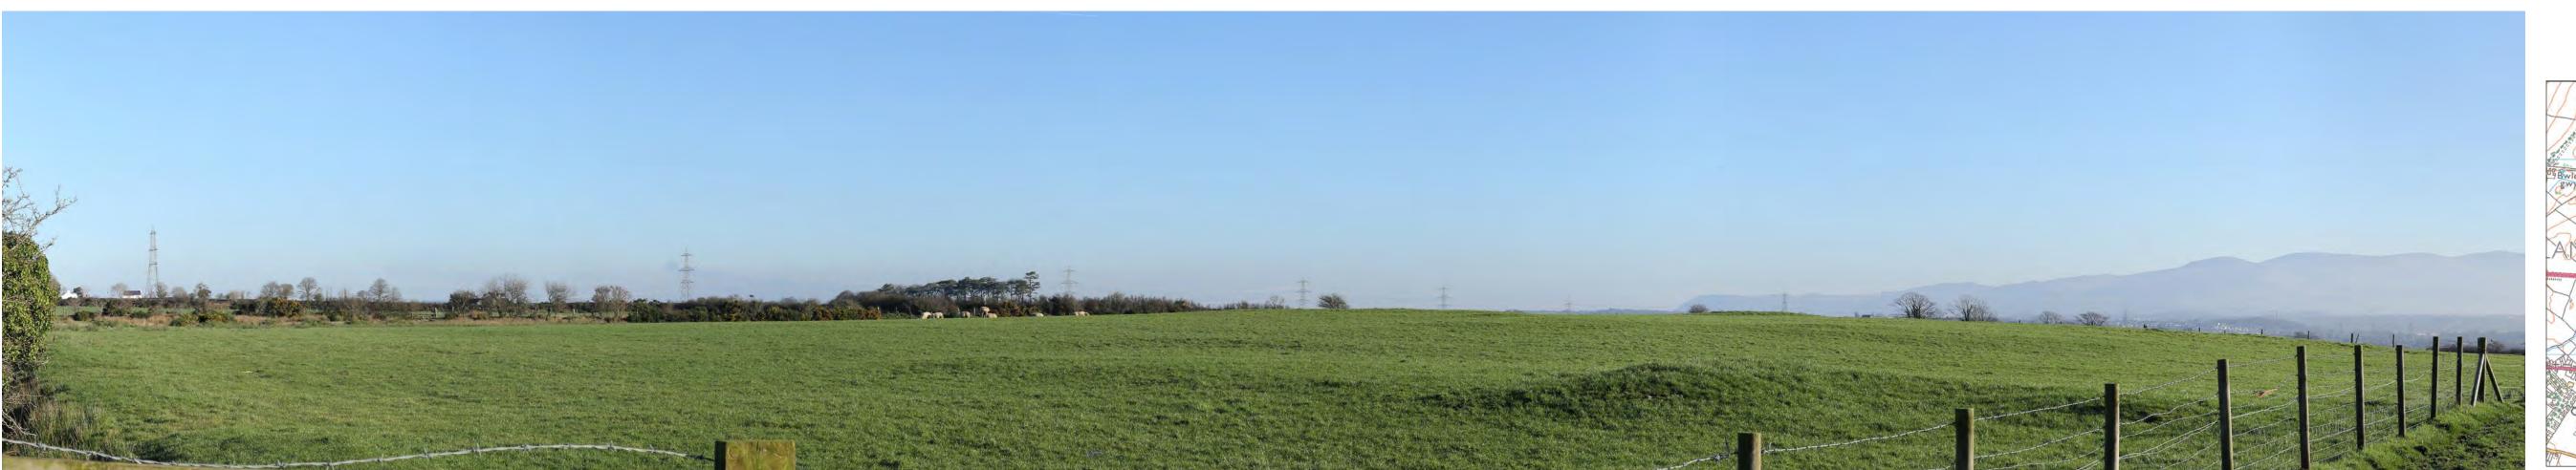

251418, 372338

| Grid Reference:                                                                   |
|-----------------------------------------------------------------------------------|
| Elevation:                                                                        |
| Viewer Height:                                                                    |
| Date & Time of Photo                                                              |
| Horizontal Field of Vi                                                            |
| To be viewed at a co<br>arm's length, principa<br>when page printed at<br>297 mm: |
| Camera & Lens:                                                                    |
| Project Title:<br>North Wales Cor                                                 |
| Photomontage Tit<br>Viewpoint E2: Vi                                              |
| (At Year 15 show                                                                  |
| (At real 13 SHOV                                                                  |
| Note: These photo                                                                 |
| provided on the Wo                                                                |
|                                                                                   |

| Elevation:                                                                                           | 65.1 m                 |
|------------------------------------------------------------------------------------------------------|------------------------|
| Viewer Height:                                                                                       | 1.5 m                  |
| Date & Time of Photograph:                                                                           | 10th August 2017 10.21 |
| Horizontal Field of View:                                                                            | 90°                    |
| To be viewed at a comfortable arm's length, principal distance when page printed at 841 mm x 297 mm: | 400 mm                 |
| Camera & Lens:                                                                                       | Canon SLR & 50 mm lens |
|                                                                                                      |                        |

oject Title: orth Wales Connection Project

otomontage Title: ewpoint E2: View from Star t Year 15 showing mitigation planting)

**te:** These photomontages represent the information ovided on the Works Plans (**Document 4.4**) and the and Indicative Pylon Schedule (Document 5.3.2.1)