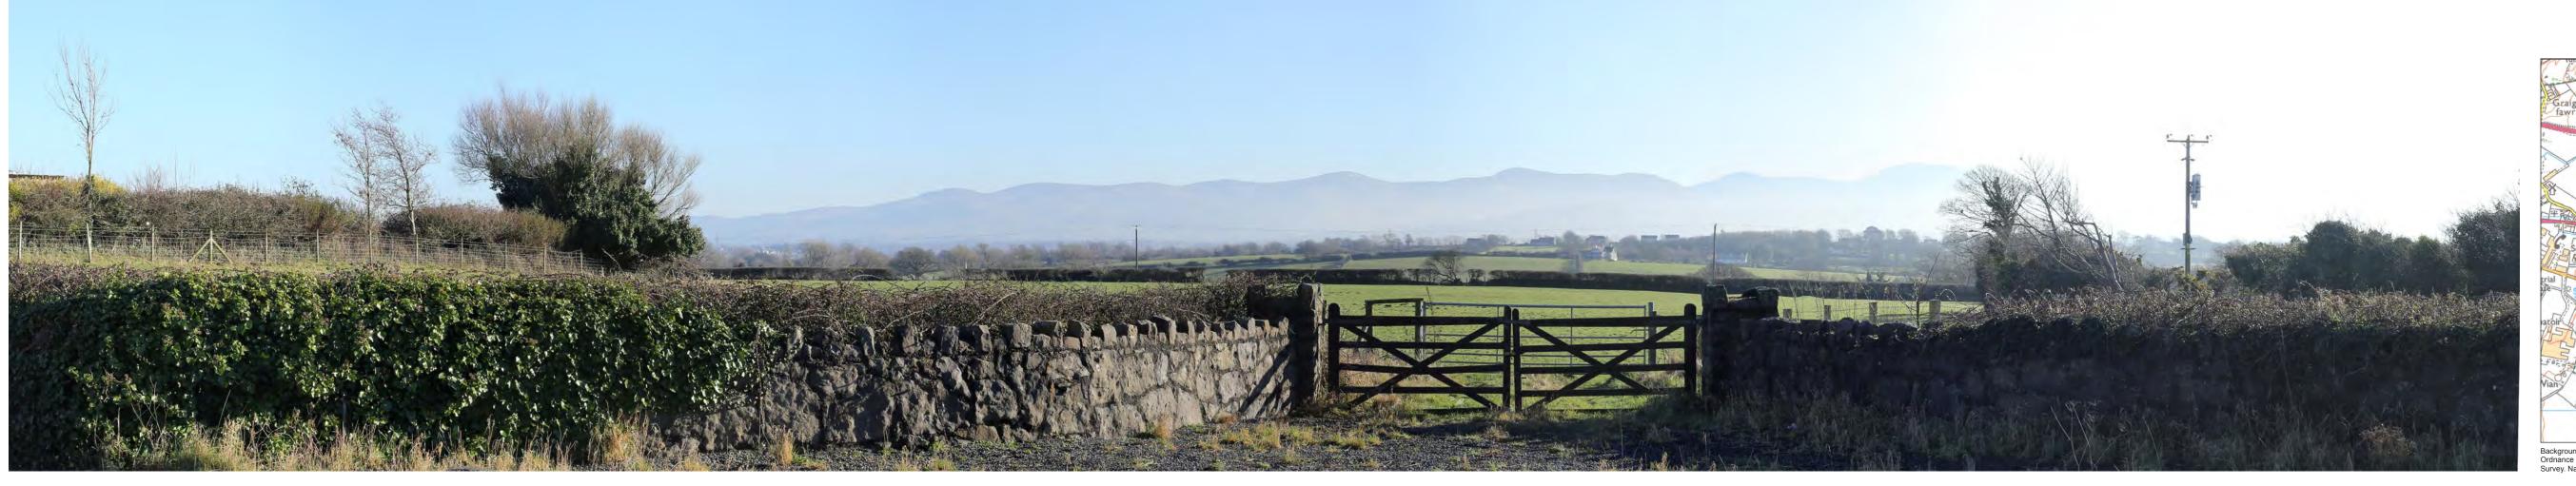

249241, 372354

|  | Grid Reference:                                                                  |
|--|----------------------------------------------------------------------------------|
|  | Elevation:                                                                       |
|  | Viewer Height:                                                                   |
|  | Date & Time of Photo                                                             |
|  | Horizontal Field of Vi                                                           |
|  | To be viewed at a co<br>arm's length, principa<br>when page printed a<br>297 mm: |
|  | Camera & Lens:                                                                   |
|  |                                                                                  |
|  | Project Title:<br>North Wales Cor                                                |
|  | Photomontage Tit<br>Viewpoint E3: Vi                                             |
|  | viewpoint north o                                                                |
|  | Note: These photon                                                               |
|  | provided on the Wo                                                               |

| Elevation:                                                                                           | 75.3 m                  |  |
|------------------------------------------------------------------------------------------------------|-------------------------|--|
| Viewer Height:                                                                                       | 1.5 m                   |  |
| Date & Time of Photograph:                                                                           | 20th January 2017 11.14 |  |
| Horizontal Field of View:                                                                            | 90°                     |  |
| To be viewed at a comfortable arm's length, principal distance when page printed at 841 mm x 297 mm: | 400 mm                  |  |
| Camera & Lens:                                                                                       | Canon SLR & 50 mm lens  |  |

Project Title:
North Wales Connection Project

Photomontage Title: Viewpoint E3: View from the A5152 at promoted viewpoint north of A55

**Note:** These photomontages represent the information provided on the Works Plans (**Document 4.4**) and the and Indicative Pylon Schedule (Document 5.3.2.1)