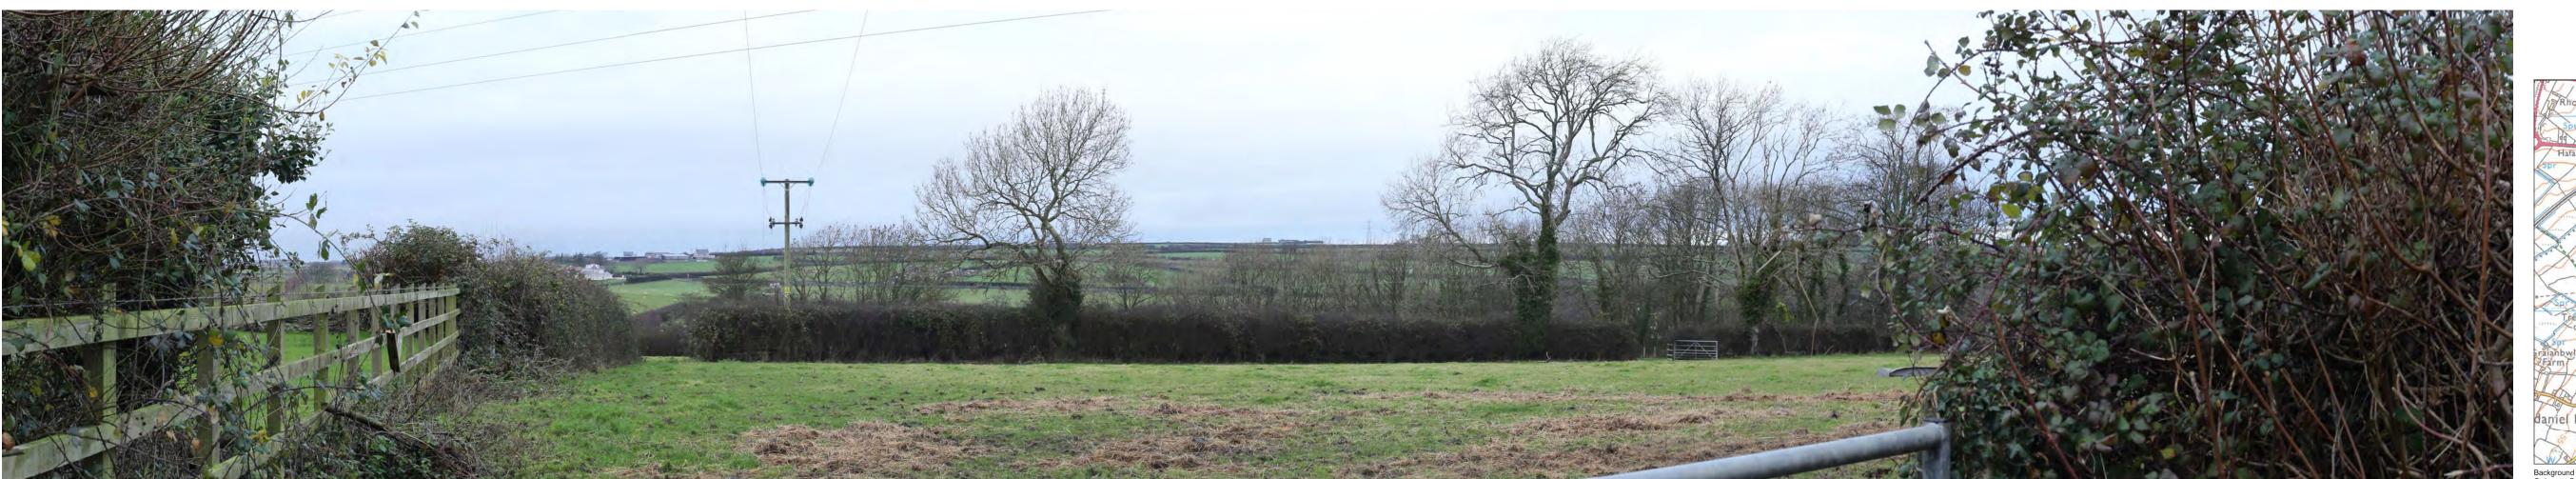

### **Section E**

| Ref | Title                                                       | VP Ref * |
|-----|-------------------------------------------------------------|----------|
| E1  | View from B5420 west of Penmynydd near Pen Yr Allt          | VP-5/01  |
| E2  | View from Star                                              | VP-5/07  |
| E3  | View from the A5152 at promoted viewpoint north of A55      | VP-5/11  |
| E4  | View from Holyhead Road (A5) at Junction with Chapel Street | VP-5/09  |
| E5  | View from road between Star and Llanddaniel Fab             |          |
| E6  | View from Bryn Celli Ddu                                    | VP-5/14  |