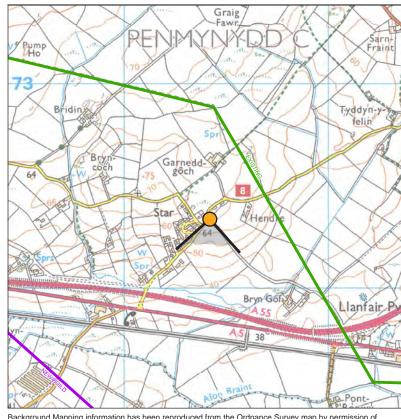

Background Mapping information has been reproduced from the Ordnance Survey map by permission of Ordnance Survey on behalf of The controller of Her Majesty's Stationery Office. ©Crown Copyright Ordnance Survey. National Grid Electricity - 100024241. National Grid Gas - 100024886.

251418, 372338

| Grid Reference:                                                                   |
|-----------------------------------------------------------------------------------|
| Elevation:                                                                        |
| Viewer Height:                                                                    |
| Date & Time of Photo                                                              |
| Horizontal Field of Vi                                                            |
| To be viewed at a co<br>arm's length, principa<br>when page printed at<br>297 mm: |
| Camera & Lens:                                                                    |
| Project Title:<br>North Wales Cor                                                 |
| Photomontage Tit<br>Viewpoint E2: Vi                                              |
| (At Year 15 show                                                                  |
| (At real 13 SHOV                                                                  |
| Note: These photo                                                                 |
| provided on the Wo                                                                |
|                                                                                   |

| Elevation:                                                                                           | 65.1 m                 |
|------------------------------------------------------------------------------------------------------|------------------------|
| Viewer Height:                                                                                       | 1.5 m                  |
| Date & Time of Photograph:                                                                           | 10th August 2017 10.21 |
| Horizontal Field of View:                                                                            | 90°                    |
| To be viewed at a comfortable arm's length, principal distance when page printed at 841 mm x 297 mm: | 400 mm                 |
| Camera & Lens:                                                                                       | Canon SLR & 50 mm lens |
|                                                                                                      |                        |

oject Title: orth Wales Connection Project

otomontage Title: ewpoint E2: View from Star t Year 15 showing mitigation planting)

**te:** These photomontages represent the information ovided on the Works Plans (**Document 4.4**) and the and Indicative Pylon Schedule (Document 5.3.2.1)