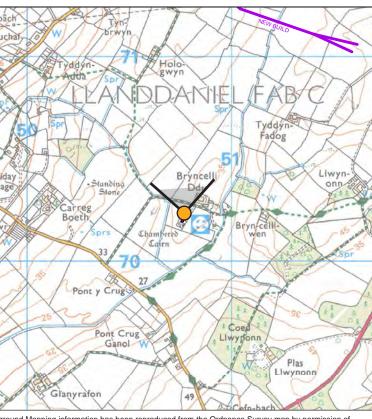

Background Mapping information has been reproduced from the Ordnance Survey map by permission of Ordnance Survey on behalf of The controller of Her Majesty's Stationery Office. ©Crown Copyright Ordnance Survey. National Grid Electricity - 100024241. National Grid Gas - 100024886.

249241, 372354

|  | Grid Reference:                                                                  |
|--|----------------------------------------------------------------------------------|
|  | Elevation:                                                                       |
|  | Viewer Height:                                                                   |
|  | Date & Time of Photo                                                             |
|  | Horizontal Field of Vi                                                           |
|  | To be viewed at a co<br>arm's length, principa<br>when page printed a<br>297 mm: |
|  | Camera & Lens:                                                                   |
|  |                                                                                  |
|  | Project Title:<br>North Wales Cor                                                |
|  | Photomontage Tit<br>Viewpoint E3: Vi                                             |
|  | viewpoint north o                                                                |
|  | Note: These photon                                                               |
|  | provided on the Wo                                                               |