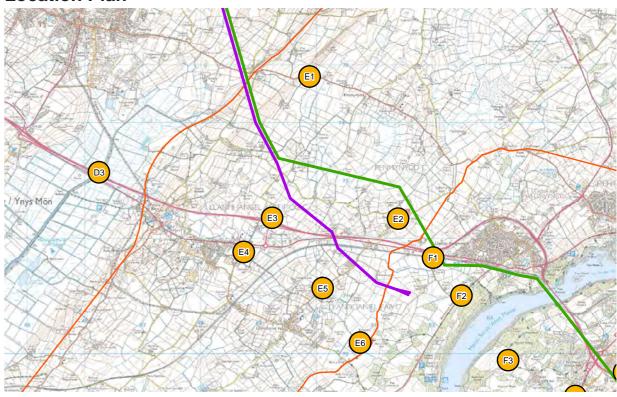

### **Section E**

| Ref | Title                                                       | VP Ref * |
|-----|-------------------------------------------------------------|----------|
| E1  | View from B5420 west of Penmynydd near Pen Yr Allt          | VP-5/01  |
| E2  | View from Star                                              | VP-5/07  |
| E3  | View from the A5152 at promoted viewpoint north of A55      | VP-5/11  |
| E4  | View from Holyhead Road (A5) at Junction with Chapel Street | VP-5/09  |
| E5  | View from road between Star and Llanddaniel Fab             |          |
| E6  | View from Bryn Celli Ddu                                    | VP-5/14  |

### **Location Plan**

Background Mapping information has been reproduced from the Ordnance Survey map by permission of Ordnance Survey on behalf of The controller of Her Majesty's Stationery Office. ©Crown Copyright Ordnance Survey. National Grid Electricity - 100024241. National Grid Gas - 100024886.