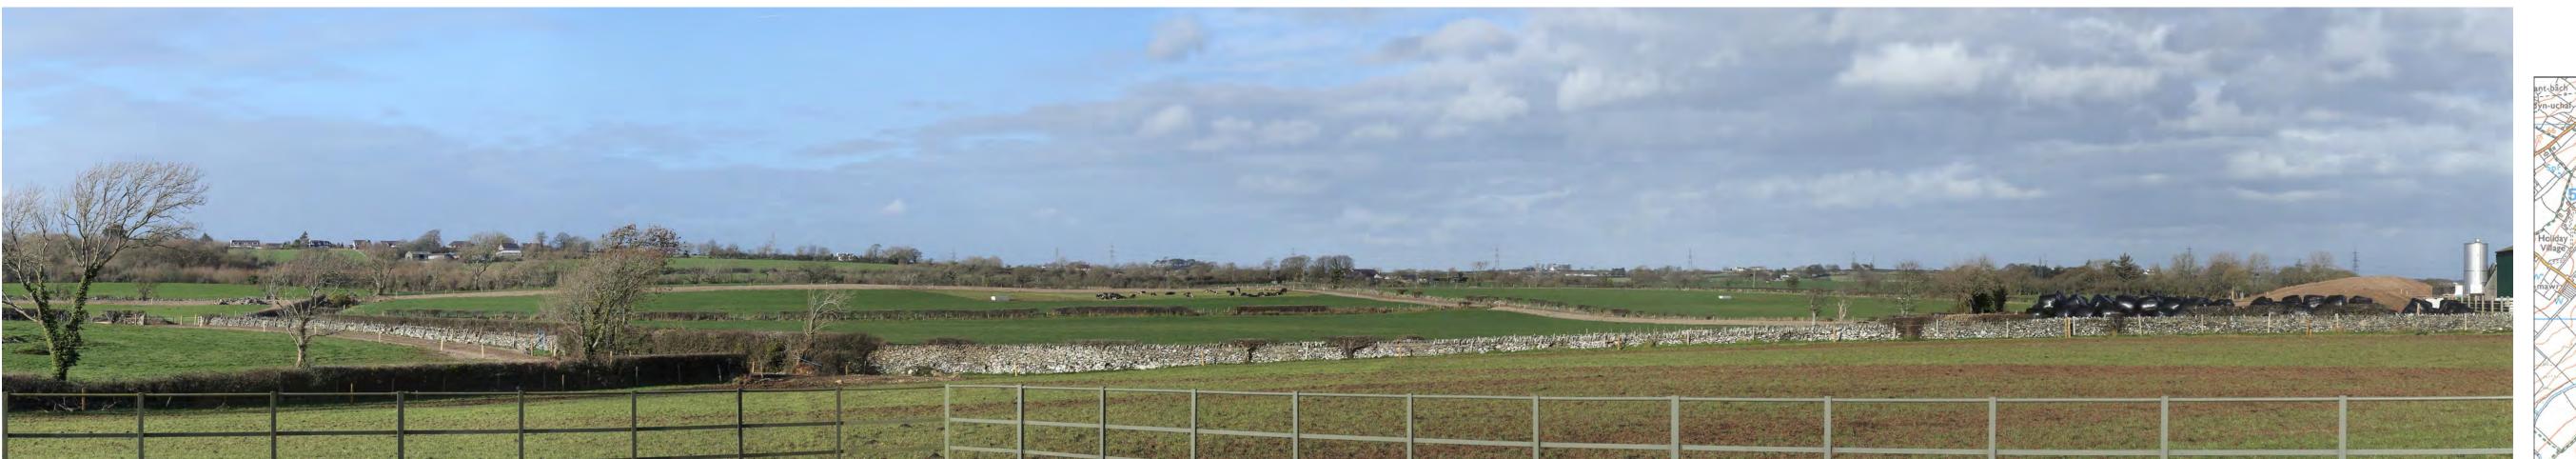

oject Title: orth Wales Connection Project

otomontage Title: ewpoint E2: View from Star t Year 15 showing mitigation planting)

**te:** These photomontages represent the information ovided on the Works Plans (**Document 4.4**) and the and Indicative Pylon Schedule (Document 5.3.2.1)